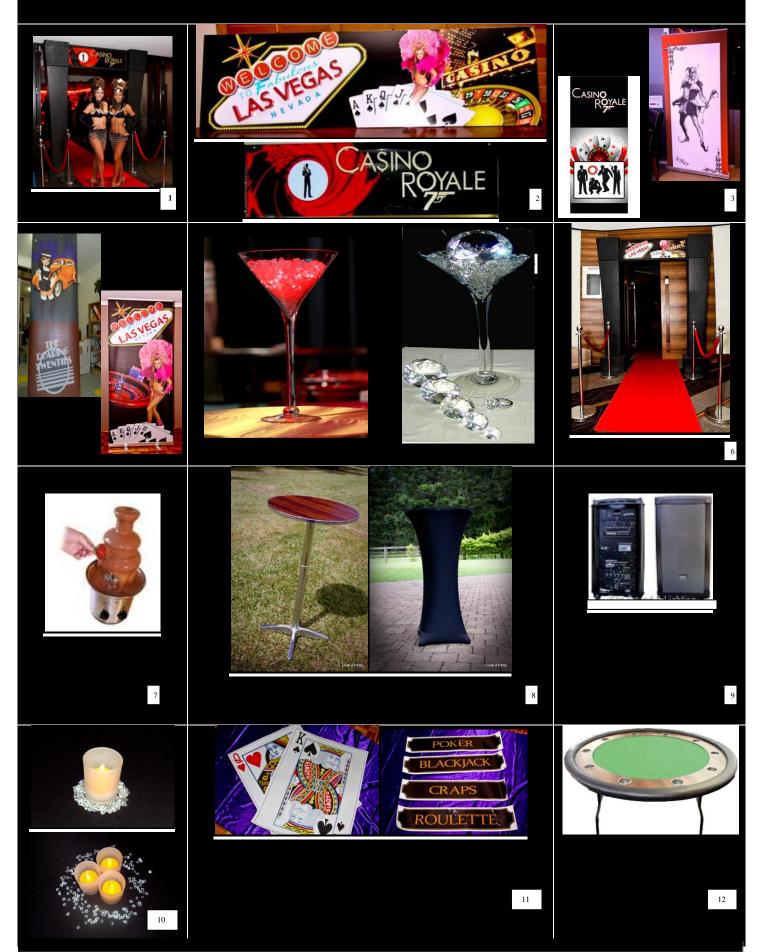

## LOVE 2 PARTY ADDITIONAL ADD ONS

| PICTURE | DESCRIPTION                                                                                    | HIRE PRICE<br>with casino tables<br>All prices are GST inclusive |
|---------|------------------------------------------------------------------------------------------------|------------------------------------------------------------------|
| 1.      | Entrance Prop (Stands and Sign of<br>choice) with Red Carpet Ropes<br>and Bollards             | \$440                                                            |
| 2.      | 'Vegas' and 'Casino Royale'<br>Signs without stand                                             | \$100                                                            |
| 3.      | 2mtr High Freestanding<br>Banners – Joker or Casino<br>Royale                                  | \$55                                                             |
| 4.      | 2mtr High Freestanding<br>Banners – Vegas or 1920's                                            | \$55                                                             |
| 5.      | 1 x 60 cm Martini glass –<br>Empty<br>3 x 60 cm glasses - Empty                                | \$45<br>\$130                                                    |
|         | Glasses Filled with Faux<br>Diamonds and a few LED                                             | \$60 (60 cm)                                                     |
|         | coloured Ice Cubes                                                                             | 3 @ \$170 (60 cm)                                                |
| 6.      | Red Carpet, Velvet Ropes and<br>Silver Bollards (with table<br>hire)                           | \$120                                                            |
|         | Velvet Ropes and Bollards<br>Only -with table hire                                             | \$66                                                             |
|         | 6mtr Red Carpet only<br>Only -with table hire                                                  | \$66                                                             |
| 7.      | Chocolate Fountain with 1kg<br>of Belgium Chocolate                                            | \$65                                                             |
| 8.      | Dry Bar Cocktail tables<br>without cover                                                       | \$40 each<br>3 for \$115                                         |
|         | Dry Bar Cocktail tables with cover                                                             | \$50 each                                                        |
|         | 3 Dry Bar Cocktail Tables<br>with Covers                                                       | \$140                                                            |
| 9.      | Portable PA System<br>iPod, MP3 and CD compatible                                              | \$99                                                             |
| 10.     | Small Decoration Packs (looks<br>great on our cocktail tables)<br>Comes in 1 or 3 candle packs | \$5 or \$10                                                      |
| 11.     | Various Wall Posters average<br>size 1mtr for your function                                    | \$20                                                             |
| 12.     | Basic Poker Table (Pub Style)<br>seats 8 players                                               | \$130                                                            |
|         | an excellent price because we have only<br>as are arriving with our Croupiers and              |                                                                  |